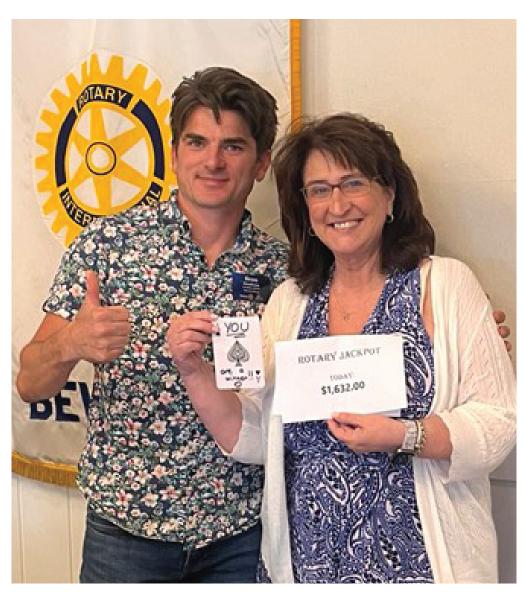

## **Clean Living Pays off**

Lori Purebread with the winning card and pot o' gold of \$1632. Ah nice to be friends with Lori, maybe will see some cash come our way. At left is other card just to prove it wasn't rigged. Inquiring minds wanted to know.

#### **Raffle:**

With 2 cards left and pot up to No sqt today due to COVID but \$1632 many extra tickets were purchased and lengthy drum roll. Guest Paula was asked to pick due to cheating scandals. Lori Cianciulli had the winning ticket and after some discussion "Lets Make a Deal" Style including Brad Hunt offering \$50 for ticket (cheap banker) she picked the winning card. All is well in the word again. Don't spend all in one place.

> Luckily Mark Munoz picked losing card so we live for another week of hopes and dreams. See picture of loser. ONLY 2 CARDS LEFT!!! POT OVER \$1500

The meeting adjourned at 1:10.

Respectfully submitted by **Turd Ferauson** 